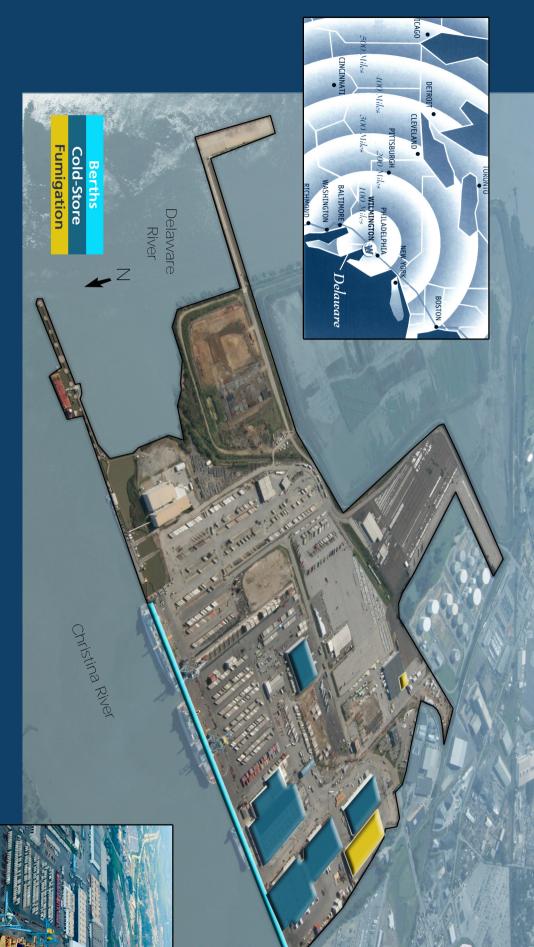

- #1 fresh fruit gateway in the US
- World's largest banana port
- 442k cm of dock-side cooler space in 35 chambers
- Wireless, web-based, real-time inventory management system
- On-dock CA, cold-treatment, fumigation
   & 24/7 temperature management
- HACCP and C-TPAT certified
- On-site CBP-Ag and USDA officers
- Overnight distribution by truck to 200m North American consumers
- First reefer terminal on the Delaware River 4 hours from the Atlantic
- Seven deep-water berths
- Flexible ship starting times

## Mid-Atlantic Distribution Hub for Perishable Cargo:

- The World's 'Top Banana'
- #1 in US for imported fruit and juice concentrates
- Customized services for large and small programs
- Superior facilities real-time temperature monitoring & management
- Dedicated & experienced inventory control specialists
  Immediate interstate access & fast turn-around for trucks tracked!